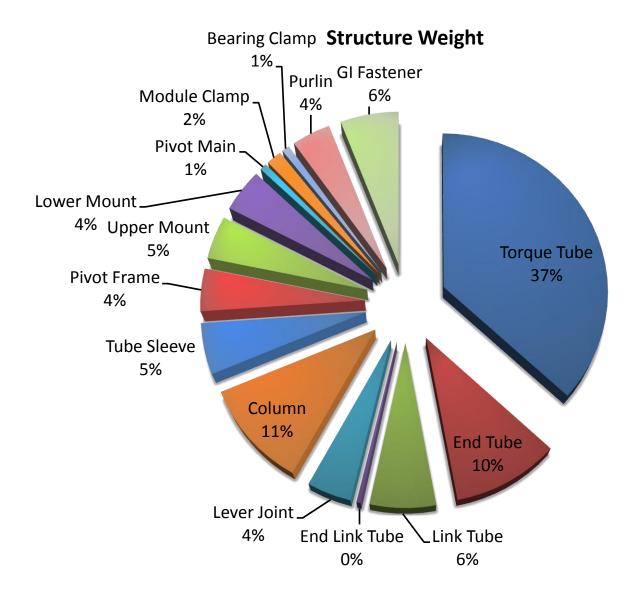

#### **Tracker Components**

- 90% Parts are industry standard sections
- 80 micron average Hot Dip Galvanizing parts
- GSM Purlin
- Easy to source and fabricate
- Total 60 Tonne Structure weight per MWp