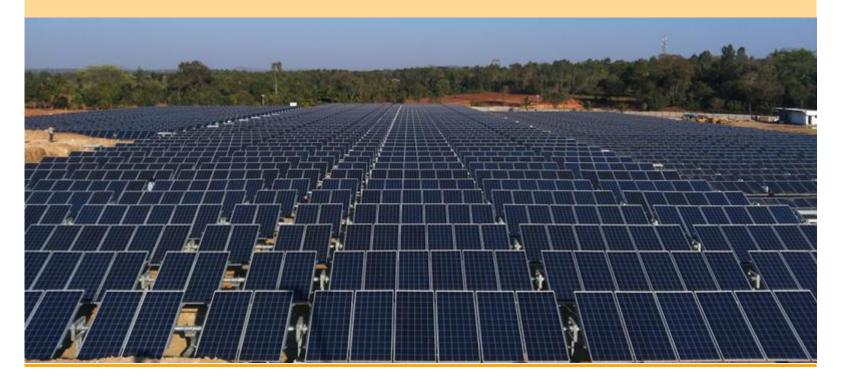

#### Single Axis Tracker By InSolare – Ground Mount

#### Total Projects – 70MW With Tracker

Capacity – 70MW Total Trackers – 200+ Across India Hydraulic Actuator Based Tracker Location – Various

#### India's Longest Running Single Axis Tracker since 2011