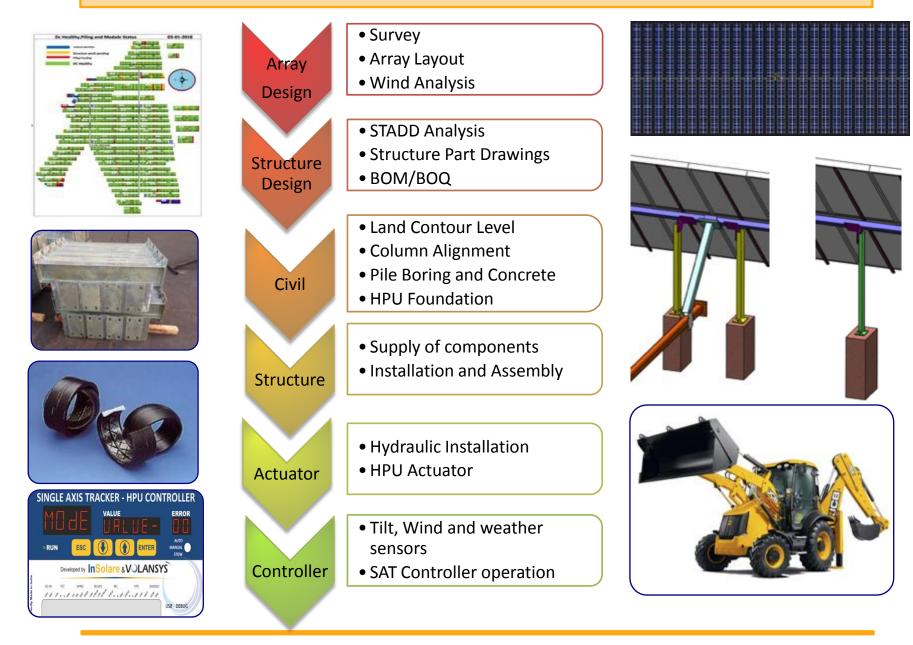

of Tracking



#### Single Axis Tracker by InSolare



#### Single Row Assembly Model



#### **Tracker Components**



- 90% Parts are industry standard sections
- 80 micron average Hot Dip Galvanizing parts
- GSM Purlin
- Easy to source and fabricate
- Total 60 Tonne Structure weight per MWp

#### **Tracker Structure Components**



#### **HPU Tracker Operation**



Step1: Controller collects tilt angle data from Tilt Sensor
Step2: Controller sends signal to VFD panel to motor turn on
Step3: Controller sends signal to HPU for Solenoid operation
Step4: Motor pumps oil in to cylinder via selected Solenoid
Step5: Cylinder moves piston out or in as per feedback
Step6: Tilt angle changes in Panel which feedbacks to Controller for further action

#### Turn Key Tracker Supply and installation



InSolare Energy Pvt Ltd

#### Completed and On going Tracker projects

Thin Film 5MW Karur, Tamilnadu Completed 2016

Poly Crystalline 2.5MW Vadodara, Gujarat Completed 2017 Poly Crystalline 30MW Telangana Completed 2017





Poly Crystalline 1.5MW Tamil Nadu Completed 2016 Poly Crystalline 8MW Karnataka Completed 2017

Poly Crystalline 18MW Telangana Completed 2017



#### Completed and On going Tracker projects

Thin Film 5MW Kutch, Gujarat Completed 2011 Poly Crystalline 0.5MW Kutch, Gujarat Completed 2015 Thin Film 0.6MW Hyderabad, Telangana Completed 2015















# Thank You

www.insolare.com

## **InSolare Energy Pvt Ltd**

Solar Power Unleashed

Solar Engineering EPC Services in India (An ISO 9001:2008 Certified Company)

<u>Regd Office:</u> G35, 1<sup>st</sup> Floor, Green