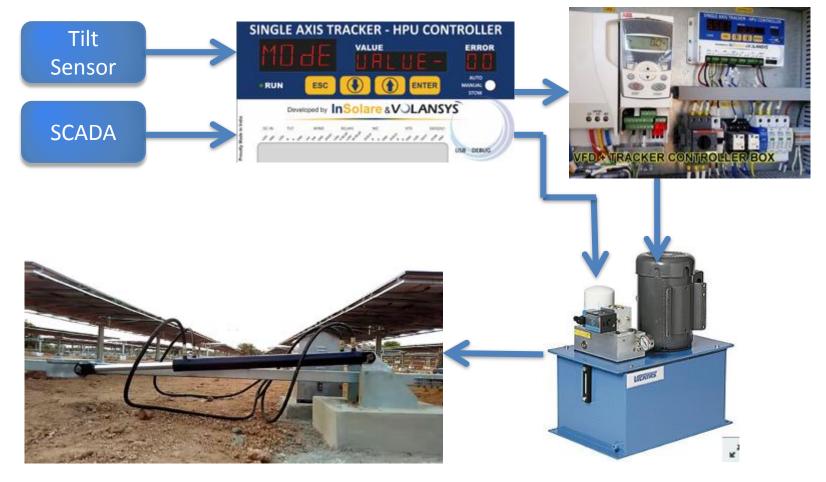

#### **HPU Tracker Operation**

Step1: Controller collects tilt angle data from Tilt Sensor
Step2: Controller sends signal to VFD panel to motor turn on
Step3: Controller sends signal to HPU for Solenoid operation
Step4: Motor pumps oil in to cylinder via selected Solenoid
Step5: Cylinder moves piston out or in as per feedback
Step6: Tilt angle changes in Panel which feedbacks to Controller for further action