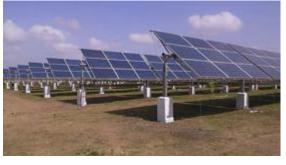

#### Single Axis Tracker By InSolare – Ground Mount

#### Total Projects – 70MW With Tracker

Capacity – 70MW Total Trackers – 200+ Across India Hydraulic Actuator Based Tracker Location – Various

#### India's Longest Running Single Axis Tracker since 2011