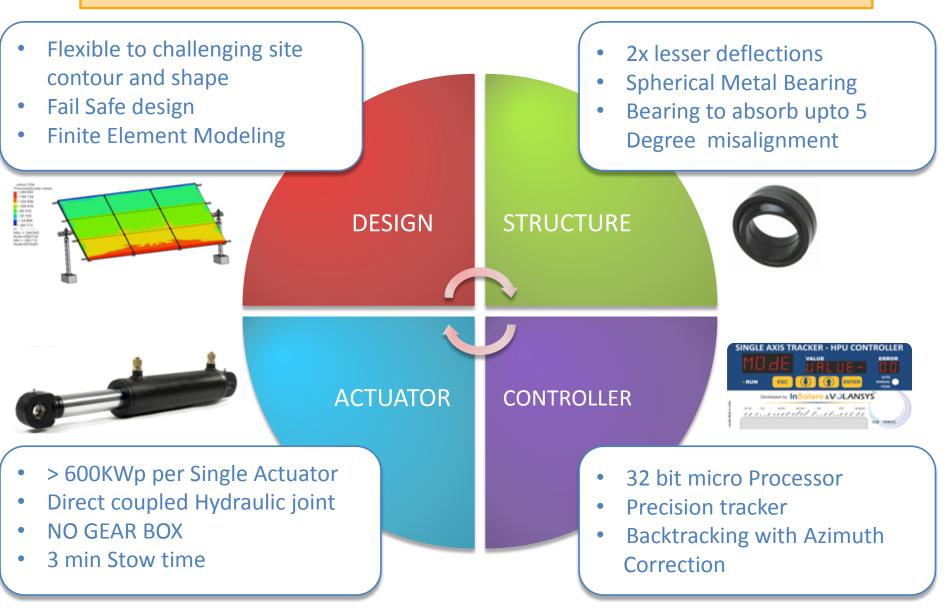

#### **Tracker Components**

- 90% Parts are industry standard sections
- 80 micron average Hot Dip Galvanizing parts
- GSM Purlin
- Easy to source and fabricate
- Total 60 Tonne Structure weight per MWp

#### **Tracker Structure Components**

#### **HPU Tracker Operation**

Step1: Controller collects tilt angle data from Tilt Sensor
Step2: Controller sends signal to VFD panel to motor turn on
Step3: Controller sends signal to HPU for Solenoid operation
Step4: Motor pumps oil in to cylinder via selected Solenoid
Step5: Cylinder moves piston out or in as per feedback
Step6: Tilt angle changes in Panel which feedbacks to Controller for further action