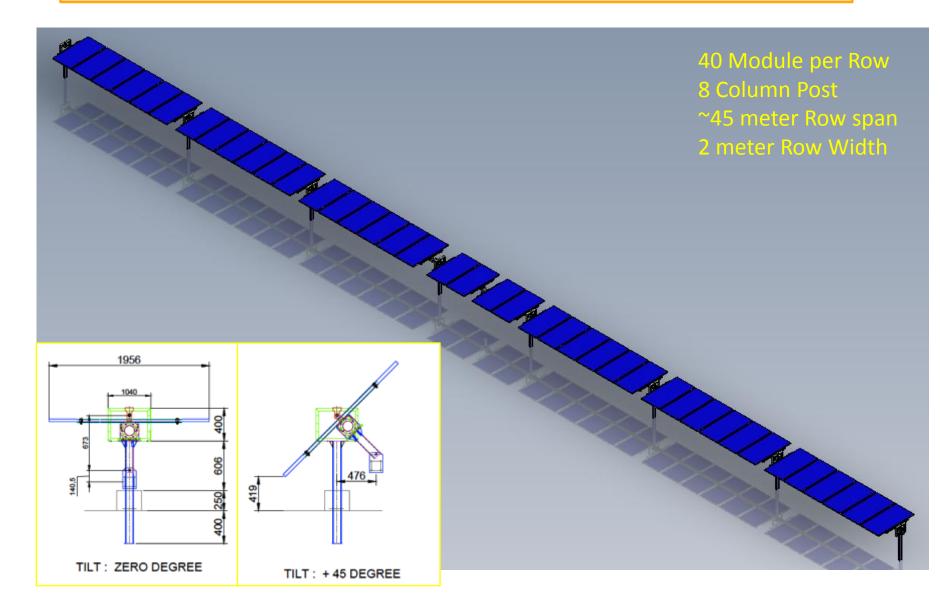

chnology
  - Specialist in Single Axis Tracking in ground Projects and power Optimization is Rooftop Projects
- Installed Solar Power Plants in >15 states across India







#### Single Axis Tracker By InSolare – Ground Mount

#### Total Projects – 70MW With Tracker

Capacity – 70MW Total Trackers – 200+ Across India Hydraulic Actuator Based Tracker Location – Various







#### India's Longest Running Single Axis Tracker since 2011



#### InSolare Tracker Performance over Fixed Tilt



InSolare Energy Pvt Ltd

### 5MW Single Axis Tracker Plant – Since 2011

- Advance System Single Axis Tracking
- 15-18% Higher Power output
- 99% System Up time
- Plant commissioned in 2011









#### Basic Concept of Tracking



#### Single Axis Tracker by InSolare



#### Single Row Assembly Model



#### **Tracker Components**



- 90% Parts are industry standard sections
- 80 micron average Hot Dip Galvanizing parts
- GSM Purlin
- Easy to source and fabricate
- Total 60 Tonne Structure weight per MWp

#### **Tracker Structure Components**



#### **HPU Tracker Operation**



Step1: Controller collects tilt angle data from Tilt Sensor
Step2: Controller sends signal to VFD panel to motor turn on
Step3: Controller sends signal to HPU for Solenoid operation
Step4: Motor pumps oil in to cylinder via selected Solenoid
Step5: Cylinder moves piston out or in as per feedback
Step6: Tilt angle changes in Panel which feedbacks to Controller for further action

#### Turn Key Tracker Supply and installation



InSolare Energy Pvt Ltd

#### Completed and On going Tracker projects

Thin Film 5MW