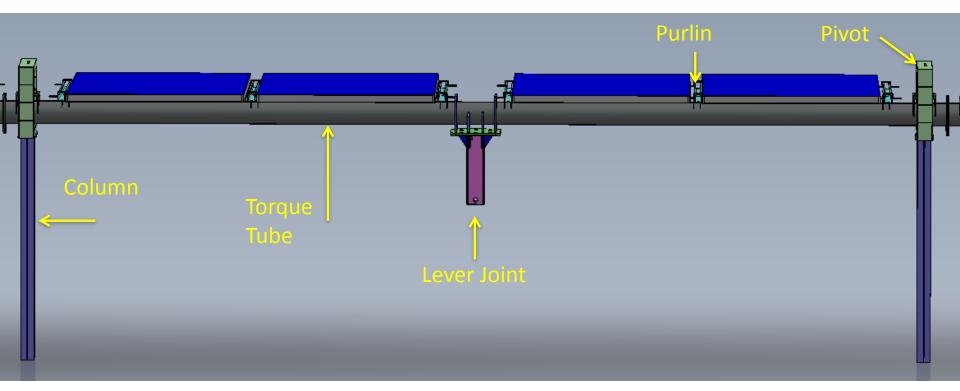

le Axis Tracking in ground Projects and power Optimization is Rooftop Projects
- Installed Solar Power Plants in >15 states across India







#### Single Axis Tracker By InSolare – Ground Mount

#### Total Projects – 70MW With Tracker

Capacity – 70MW Total Trackers – 200+ Across India Hydraulic Actuator Based Tracker Location – Various







#### India's Longest Running Single Axis Tracker since 2011



#### InSolare Tracker Performance over Fixed Tilt



InSolare Energy Pvt Ltd

### 5MW Single Axis Tracker Plant – Since 2011

- Advance System Single Axis Tracking
- 15-18% Higher Power output
- 99% System Up time
- Plant commissioned in 2011









#### Basic Concept of Tracking



#### Single Axis Tracker by InSolare



#### Single Row Assembly Model



#### **Tracker Components**



- 90% Parts are industry standard sections
- 80 micron average Hot Dip Galvanizing parts
- GSM Purlin
- Easy to source and fabricate
- Total 60 Tonne Structure weight per MWp

#### **Tracker Structure Components**



#### **HPU Tracker Operation**



Step1: Controller collects tilt angle data from Tilt Sensor
Step2: Controller sends signal to VFD panel to motor turn on
Step3: Controller sends signal to HPU for Solenoid operation
Step4: Motor pumps oil in to cylinder via selected Solenoid
Step5: Cylinder moves piston out or in as per feedback
Step6: Tilt angle changes in Panel which feedbacks to Controller for further action

#### Turn Key Tracker Supply and installation



InSolare Energy Pvt Ltd

#### Completed and On going Tracker projects

Thin Film 5MW Karur, Tamilnadu Completed 2016