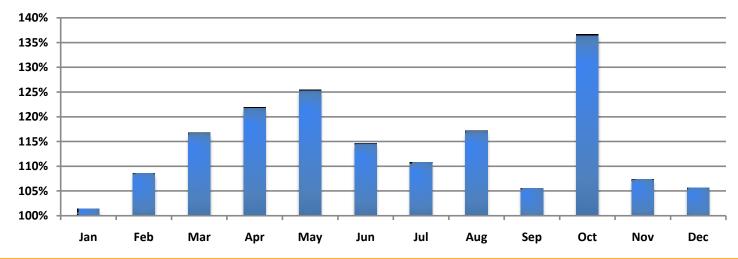

bout InSolare

- 100 MW+ Projects completed and under execution
  - ✓ 75MW Utility Scale Projects
  - ✓ 70MW Single Axis Tracker Installed
  - 15MW Rooftop Projects
- Rated Top 20 Company in India
  - Team of 120+ Employees
  - Office Presence Bangalore (HO), Ahmedabad, Delhi
- 50+ Patents, PhD in Solar Technology
  - Specialist in Single Axis Tracking in ground Projects and power Optimization is Rooftop Projects
- Installed Solar Power Plants in >15 states across India







#### Single Axis Tracker By InSolare – Ground Mount

#### Total Projects – 70MW With Tracker

Capacity – 70MW Total Trackers – 200+ Across India Hydraulic Actuator Based Tracker Location – Various







#### India's Longest Running Single Axis Tracker since 2011



#### InSolare Tracker Performance over Fixed Tilt



InSolare Energy Pvt Ltd

### 5MW Single Axis Tracker Plant – Since 2011

- Advance System Single Axis Tracking
- 15-18% Higher Power output
- 99% System Up time
- Plant commissioned in 2011









#### Basic Concept of Tracking



#### Single Axis Tracker by InSolare



#### Single Row Assembly Model



#### **Tracker Components**



- 90% Parts are industry standard sections
- 80 micron average Hot Dip Galvanizing parts
- GSM Purlin
- Easy to source and fabricate
- Total 60 Tonne Structure weight per MWp

#### **Tracker Structure Components**



#### **HPU Tracker Operation**



Step1: Controller collects tilt angle data from Tilt Sensor
Step2: Controller sends signal to VFD panel to motor turn on
Step3: Controller sends signal to HPU for Solenoid operation
Step4: Motor pumps oil in t