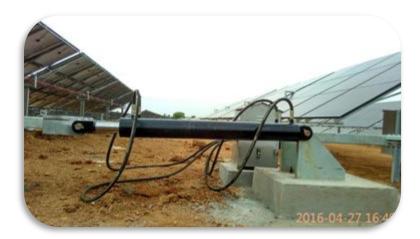

- Team of 120+ Employees
  - Office Presence Bangalore (HO), Ahmedabad, Delhi
- 50+ Patents, PhD in Solar Technology
  - Specialist in Single Axis Tracking in ground Projects and power Optimization is Rooftop Projects
- Installed Solar Power Plants in >15 states across India







#### Single Axis Tracker By InSolare – Ground Mount

#### Total Projects – 70MW With Tracker

Capacity – 70MW Total Trackers – 200+ Across India Hydraulic Actuator Based Tracker Location – Various







#### India's Longest Running Single Axis Tracker since 2011



#### InSolare Tracker Performance over Fixed Tilt



InSolare Energy Pvt Ltd

### 5MW Single Axis Tracker Plant – Since 2011

- Advance System Single Axis Tracking
- 15-18% Higher Power output
- 99% System Up time
- Plant commissioned in 2011









#### Basic Concept of Tracking



#### Single Axis Tracker by InSolare



#### Single Row Assembly Model



#### **Tracker Components**



- 90% Parts are industry standard sections
- 80 micron average Hot Dip Galvanizing parts
- GSM Purlin
- Easy to source and fabricate
- Total 60 Tonne Structure weight per MWp

#### **Tracker Structure Components**



#### **HPU Tracker Operation**



Step1: Controller collects tilt angle data from Tilt Sensor
Step2: Controller sends signal to VFD panel to motor turn on
Step3: Controller sends signal to HPU for Solenoid operation
Step4: Motor pumps oil in to cylinder via selected Solenoid
Step5: Cylinder moves piston out or in as per feedback
Step6: Tilt angle changes in Panel which feedbacks to Controller for further action

#### Turn Key Tracker Supp