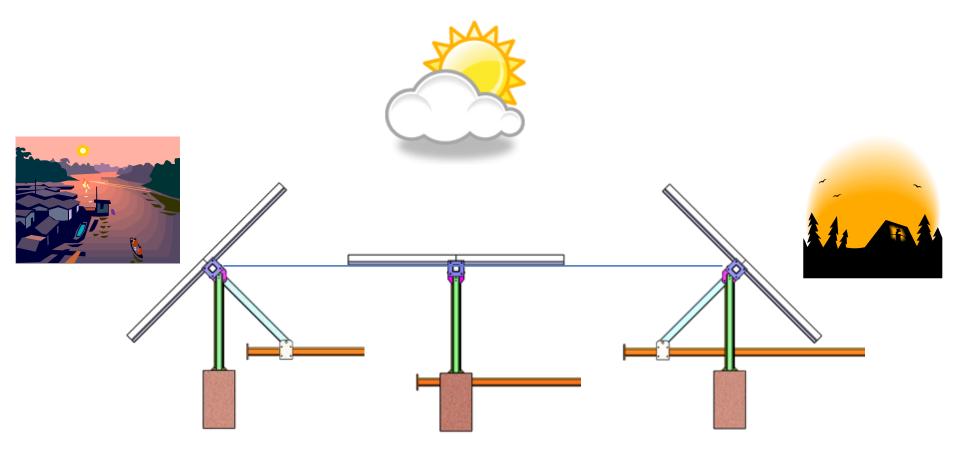

e Presence Bangalore (HO), Ahmedabad, Delhi
- 50+ Patents, PhD in Solar Technology
  - Specialist in Single Axis Tracking in ground Projects and power Optimization is Rooftop Projects
- Installed Solar Power Plants in >15 states across India







#### Single Axis Tracker By InSolare – Ground Mount

#### Total Projects – 70MW With Tracker

Capacity – 70MW Total Trackers – 200+ Across India Hydraulic Actuator Based Tracker Location – Various







#### India's Longest Running Single Axis Tracker since 2011



#### InSolare Tracker Performance over Fixed Tilt



InSolare Energy Pvt Ltd

### 5MW Single Axis Tracker Plant – Since 2011

- Advance System Single Axis Tracking
- 15-18% Higher Power output
- 99% System Up time
- Plant commissioned in 2011









#### Basic Concept of Tracking



#### Single Axis Tracker by InSolare



#### Single Row Assembly Model



#### **Tracker Components**



- 90% Parts are industry standard sections
- 80 micron average Hot Dip Galvanizing parts
- GSM Purlin
- Easy to source and fabricate
- Total 60 Tonne Structure weight per MWp

#### **Tracker Structure Components**



#### **HPU Tracker Operation**



Step1: Controller collects tilt angle data from Tilt Sensor
Step2: Controller sends signal to VFD panel to motor turn on
Step3: Controller sends signal to HPU for Solenoid operation
Step4: Motor pumps oil in to cylinder via selected Solenoid
Step5: Cylinder moves piston out or in as per feedback
Step6: Tilt angle changes in Panel which feedbacks to Controller for further action

#### Turn Key Tracker Supply and installation



InSolare En