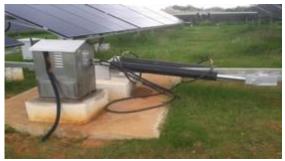

#### **Tracker Structure Components**

#### **HPU Tracker Operation**

Step1: Controller collects tilt angle data from Tilt Sensor
Step2: Controller sends signal to VFD panel to motor turn on
Step3: Controller sends signal to HPU for Solenoid operation
Step4: Motor pumps oil in to cylinder via selected Solenoid
Step5: Cylinder moves piston out or in as per feedback
Step6: Tilt angle changes in Panel which feedbacks to Controller for further action