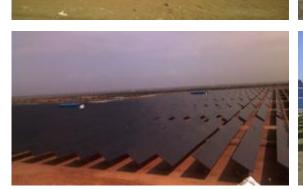

#### Single Axis Tracker By InSolare – Ground Mount

#### Total Projects – 70MW With Tracker

Capacity – 70MW Total Trackers – 200+ Across India Hydraulic Actuator Based Tracker Location – Various