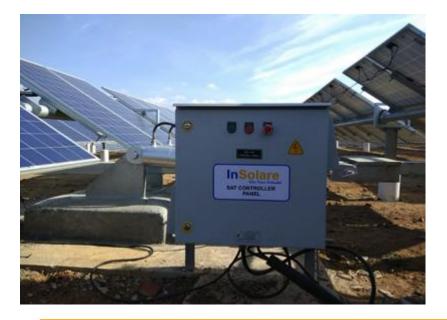

#### **HPU Tracker Operation**

Step1: Controller collects tilt angle data from Tilt Sensor
Step2: Controller sends signal to VFD panel to motor turn on
Step3: Controller sends signal to HPU for Solenoid operation
Step4: Motor pumps oil in to cylinder via selected Solenoid
Step5: Cylinder moves piston out or in as per feedback
Step6: Tilt angle changes in Panel which feedbacks to Controller for further action