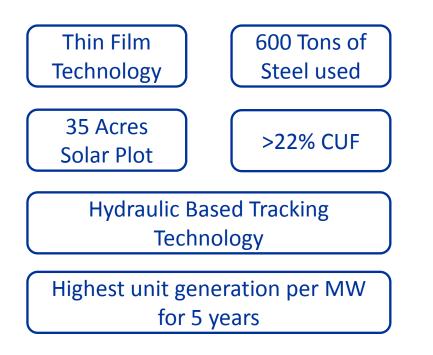

### 5MW Single Axis Tracker Plant – Since 2011

- Advance System Single Axis Tracking
- 15-18% Higher Power output
- 99% System Up time
- Plant commissioned in 2011