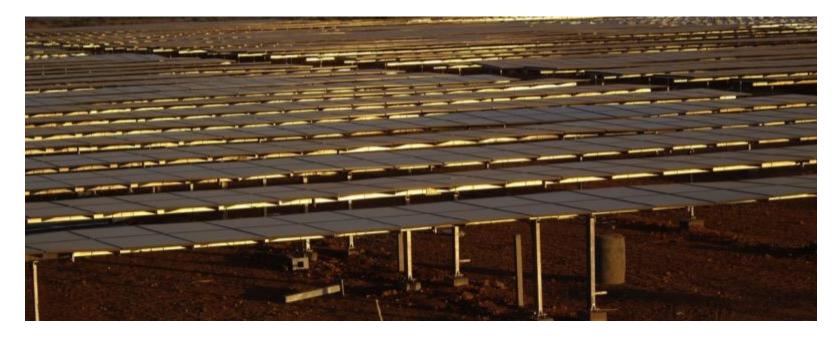

### 5MW Single Axis Tracker Plant – Since 2011

- Advance System Single Axis Tracking
- 15-18% Higher Power output
- 99% System Up time
- Plant commissioned in 2011