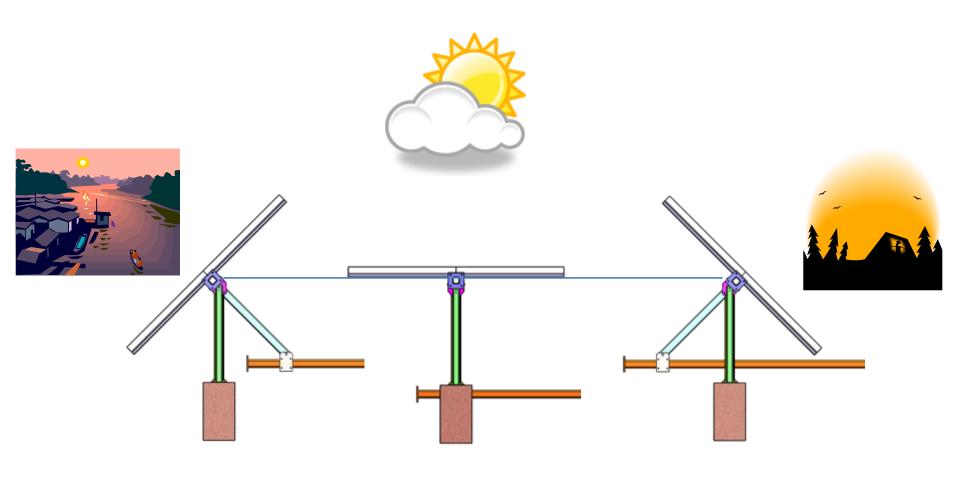

n is Rooftop Projects
- Installed Solar Power Plants in >15 states across India



ITC Limited















## Single Axis Tracker By InSolare – Ground Mount

#### **Total Projects – 70MW With Tracker**

Capacity – 70MW

Total Trackers – 200+ Across India

Hydraulic Actuator Based Tracker

Location – Various







#### India's Longest Running Single Axis Tracker since 2011



**InSolare Tracker Performance over Fixed Tilt** 



#### 5MW Single Axis Tracker Plant – Since 2011

- Advance System Single Axis Tracking
- 15-18% Higher Power output
- 99% System Up time
- Plant commissioned in 2011

Thin Film Technology

600 Tons of Steel used

35 Acres Solar Plot

>22% CUF

Hydraulic Based Tracking Technology

Highest unit generation per MW for 5 years







## **Basic Concept of Tracking**



#### Single Axis Tracker by InSolare

- Flexible to challenging site contour and shape
- Fail Safe design
- Finite Element Modeling



- Spherical Metal Bearing
- Bearing to absorb upto 5
   Degree misalignment



**DESIGN** 

**STRUCTURE** 





**ACTUATOR** 

**CONTROLLER** 



- > 600KWp per Single Actuator
- Direct coupled Hydraulic joint
- NO GFAR BOX
- 3 min Stow time

- 32 bit micro Processor
- Precision tracker
- Backtracking with Azimuth Correction

## Single Row Assembly Model



#### **Tracker Components**



- 90% Parts are industry standard sections
- 80 micron average Hot Dip Galvanizing parts
- GSM Purlin
- Easy to source and fabricate
- Total 60 Tonne Structure weight per MWp

#### **Tracker Structure Components**



#### **HPU Tracker Operation**



Step1: Controller col