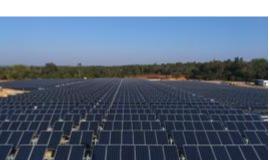

#### 5MW Single Axis Tracker Plant – Since 2011

- Advance System Single Axis Tracking
- 15-18% Higher Power output
- 99% System Up time
- Plant commissioned in 2011

Thin Film Technology

600 Tons of Steel used

35 Acres Solar Plot

>22% CUF

Hydraulic Based Tracking Technology

Highest unit generation per MW for 5 years