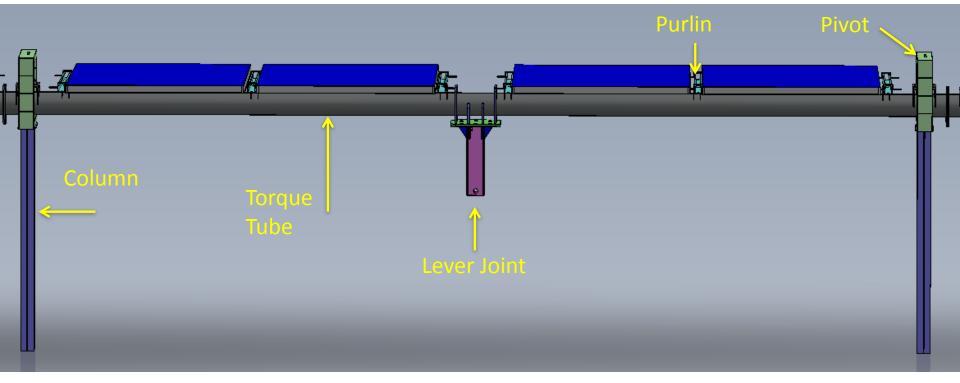

## Single Row Assembly Model

#### **Tracker Components**

- 90% Parts are industry standard sections
- 80 micron average Hot Dip Galvanizing parts
- GSM Purlin
- Easy to source and fabricate
- Total 60 Tonne Structure weight per MWp

#### **Tracker Structure Components**