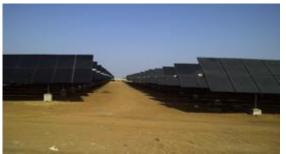

#### **Total Projects – 70MW With Tracker**

Capacity – 70MW

Total Trackers – 200+ Across India

Hydraulic Actuator Based Tracker

Location – Various

#### India's Longest Running Single Axis Tracker since 2011

**InSolare Tracker Performance over Fixed Tilt** 

#### 5MW Single Axis Tracker Plant – Since 2011

- Advance System Single Axis Tracking
- 15-18% Higher Power output
- 99% System Up time
- Plant commissioned in 2011

Thin Film Technology

600 Tons of Steel used

35 Acres Solar Plot

>22% CUF

Hydraulic Based Tracking Technology

Highest unit generation per MW for 5 years