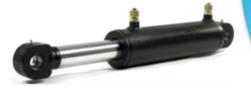

**DESIGN** 

**STRUCTURE** 

**ACTUATOR** 

**CONTROLLER** 

- > 600KWp per Single Actuator
- Direct coupled Hydraulic joint
- NO GFAR BOX
- 3 min Stow time

- 32 bit micro Processor
- Precision tracker
- Backtracking with Azimuth Correction

#### **HPU Tracker Operation**

Step1: Controller collects tilt angle data from Tilt Sensor

Step2: Controller sends signal to VFD panel to motor turn on

Step3: Controller sends signal to HPU for Solenoid operation

Step4: Motor pumps oil in to cylinder via selected Solenoid

Step5: Cylinder moves piston out or in as per feedback

Step6: Tilt angle changes in Panel which feedbacks to Controller for further action