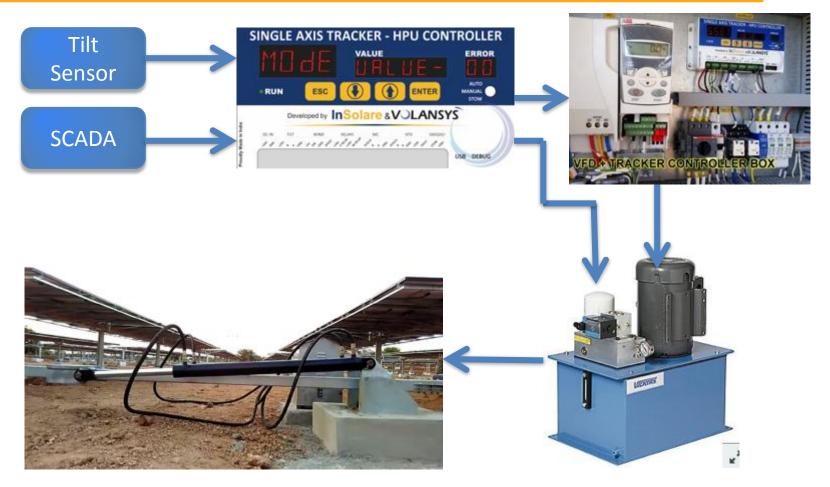

#### **HPU Tracker Operation**

Step1: Controller collects tilt angle data from Tilt Sensor

Step2: Controller sends signal to VFD panel to motor turn on

Step3: Controller sends signal to HPU for Solenoid operation

Step4: Motor pumps oil in to cylinder via selected Solenoid

Step5: Cylinder moves piston out or in as per feedback

Step6: Tilt angle changes in Panel which feedbacks to Controller for further action