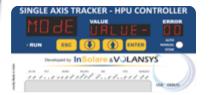

**DESIGN** 

**STRUCTURE** 

**ACTUATOR** 

**CONTROLLER** 

- > 600KWp per Single Actuator
- Direct coupled Hydraulic joint
- NO GFAR BOX
- 3 min Stow time

- 32 bit micro Processor
- Precision tracker
- Backtracking with Azimuth Correction

#### **HPU Tracker Operation**

Step1: Controller collects tilt angle data from Tilt Sensor

Step2: Controller sends signal to VFD panel to motor turn on

Step3: Controller sends signal to HPU for Solenoid operation

Step4: Motor pumps oil in to cylinder via selected Solenoid

Step5: Cylinder moves piston out or in as per feedback

Step6: Tilt angle changes in Panel which feedbacks to Controller for further action