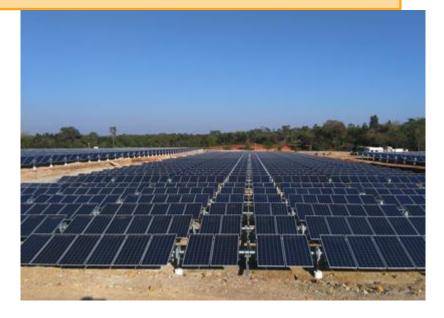

## Single Axis Tracker By InSolare – Ground Mount

#### **Total Projects – 70MW With Tracker**

Capacity – 70MW

Total Trackers – 200+ Across India

Hydraulic Actuator Based Tracker

Location – Various