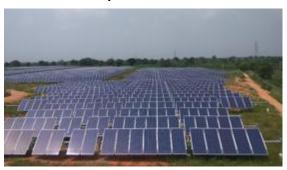

## Single Axis Tracker By InSolare – Ground Mount

#### **Total Projects – 70MW With Tracker**

Capacity – 70MW

Total Trackers – 200+ Across India

Hydraulic Actuator Based Tracker

Location – Various