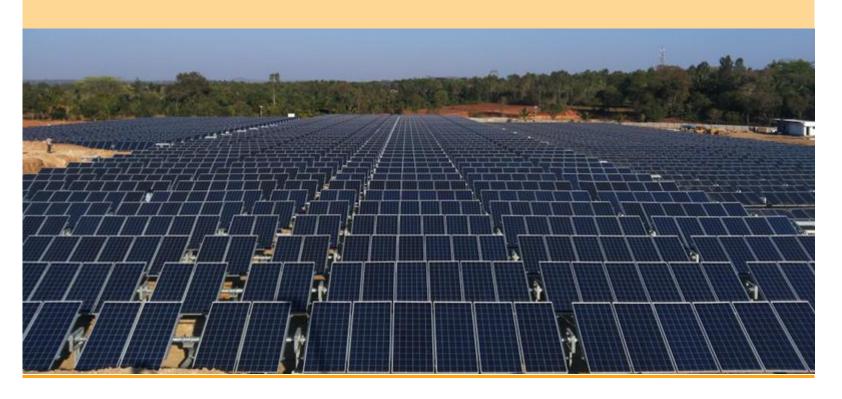

## Single Axis Tracker By InSolare – Ground Mount

#### **Total Projects – 70MW With Tracker**

Capacity – 70MW

Total Trackers – 200+ Across India

Hydraulic Actuator Based Tracker

Location – Various