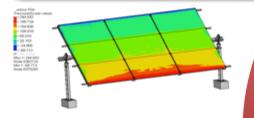

#### Single Axis Tracker by InSolare

- Flexible to challenging site contour and shape
- Fail Safe design
- Finite Element Modeling

- Spherical Metal Bearing
- Bearing to absorb upto 5
   Degree misalignment