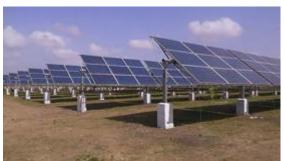

## Single Axis Tracker By InSolare – Ground Mount

#### **Total Projects – 70MW With Tracker**

Capacity – 70MW

Total Trackers – 200+ Across India

Hydraulic Actuator Based Tracker

Location – Various