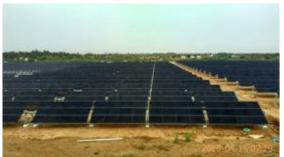

#### 5MW Single Axis Tracker Plant – Since 2011

- Advance System Single Axis Tracking
- 15-18% Higher Power output
- 99% System Up time
- Plant commissioned in 2011

Thin Film Technology

600 Tons of Steel used

35 Acres Solar Plot

>22% CUF

Hydraulic Based Tracking Technology

Highest unit generation per MW for 5 years