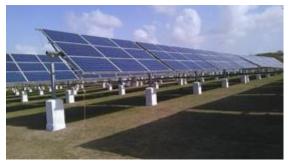

## Single Axis Tracker By InSolare – Ground Mount

#### **Total Projects – 70MW With Tracker**

Capacity – 70MW

Total Trackers – 200+ Across India

Hydraulic Actuator Based Tracker

Location – Various