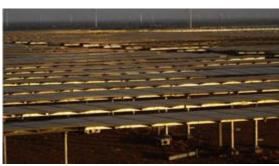

#### 5MW Single Axis Tracker Plant – Since 2011

- Advance System Single Axis Tracking
- 15-18% Higher Power output
- 99% System Up time
- Plant commissioned in 2011

Thin Film Technology

600 Tons of Steel used

35 Acres Solar Plot

>22% CUF

Hydraulic Based Tracking Technology

Highest unit generation per MW for 5 years