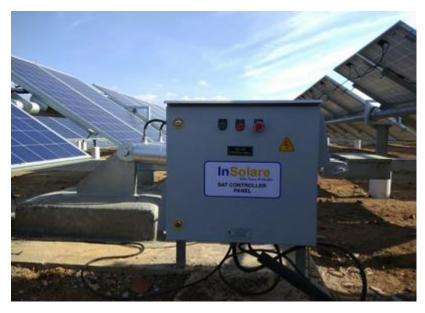

**DESIGN** 

**STRUCTURE** 

**ACTUATOR** 

**CONTROLLER** 

- > 600KWp per Single Actuator
- Direct coupled Hydraulic joint
- NO GFAR BOX
- 3 min Stow time

- 32 bit micro Processor
- Precision tracker
- Backtracking with Azimuth Correction