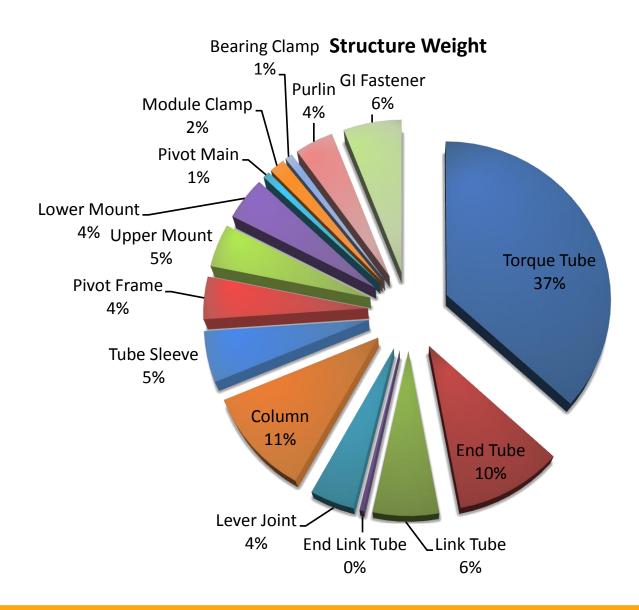

#### **Tracker Components**

- 90% Parts are industry standard sections
- 80 micron average Hot Dip Galvanizing parts
- GSM Purlin
- Easy to source and fabricate
- Total 60 Tonne Structure weight per MWp

#### **Tracker Structure Components**