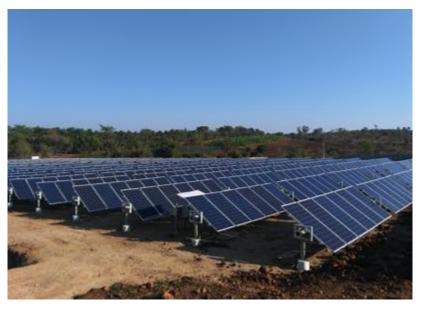

## Single Axis Tracker By InSolare – Ground Mount

#### **Total Projects – 70MW With Tracker**

Capacity – 70MW

Total Trackers – 200+ Across India

Hydraulic Actuator Based Tracker

Location – Various