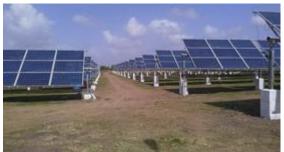

#### **Total Projects – 70MW With Tracker**

Capacity – 70MW

Total Trackers – 200+ Across India

Hydraulic Actuator Based Tracker

Location – Various

#### India's Longest Running Single Axis Tracker since 2011

**InSolare Tracker Performance over Fixed Tilt** 

#### 5MW Single Axis Tracker Plant – Since 2011

- Advance System Single Axis Tracking
- 15-18% Higher Power output
- 99% System Up time
- Plant commissioned in 2011

Thin Film Technology

600 Tons of Steel used

35 Acres Solar Plot

>22% CUF

Hydraulic Based Tracking Technology

Highest unit generation per MW for 5 years