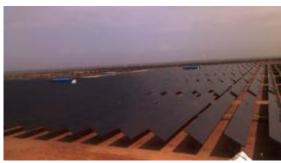

#### **Total Projects – 70MW With Tracker**

Capacity – 70MW

Total Trackers – 200+ Across India

Hydraulic Actuator Based Tracker

Location – Various

#### India's Longest Running Single Axis Tracker since 2011

**InSolare Tracker Performance over Fixed Tilt** 

#### 5MW Single Axis Tracker Plant – Since 2011

- Advance System Single Axis Tracking
- 15-18% Higher Power output
- 99% System Up time
- Plant commissioned in 2011

Thin Film Technology

600 Tons of Steel used

35 Acres Solar Plot

>22% CUF

Hydraulic Based Tracking Technology

Highest unit generation per MW for 5 years