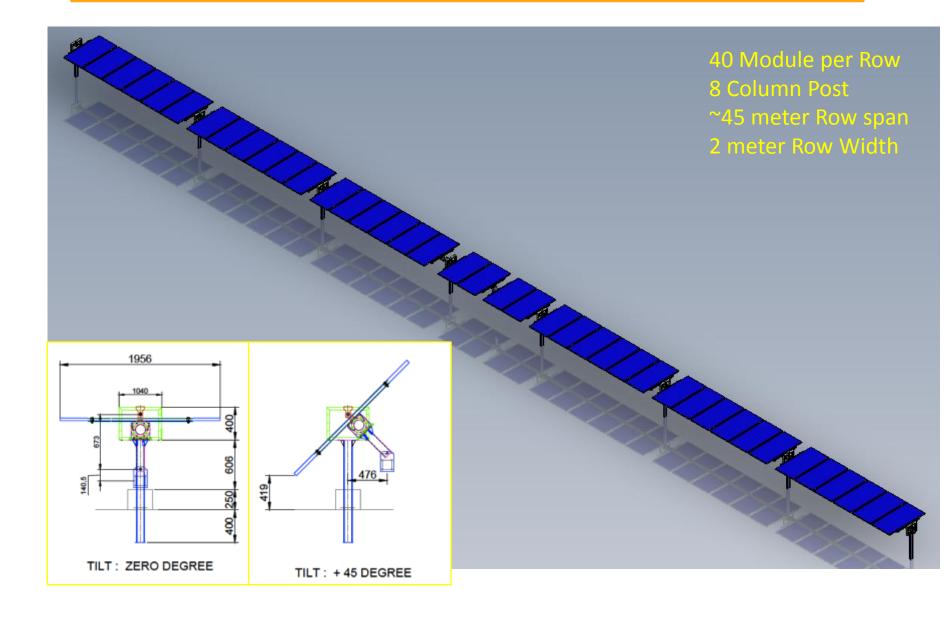

## Single Row Assembly Model

#### **Tracker Components**

- 90% Parts are industry standard sections
- 80 micron average Hot Dip Galvanizing parts
- GSM Purlin
- Easy to source and fabricate
- Total 60 Tonne Structure weight per MWp

#### **Tracker Structure Components**