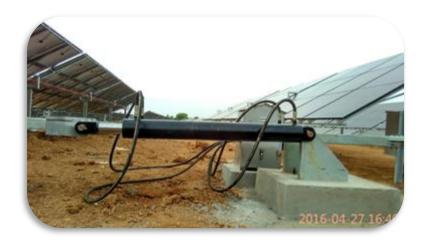

#### Single Axis Tracker by InSolare

- Flexible to challenging site contour and shape
- Fail Safe design
- Finite Element Modeling

- Spherical Metal Bearing
- Bearing to absorb upto 5
   Degree misalignment

**DESIGN** 

**STRUCTURE** 

**ACTUATOR** 

**CONTROLLER** 

- > 600KWp per Single Actuator
- Direct coupled Hydraulic joint
- NO GFAR BOX
- 3 min Stow time

- 32 bit micro Processor
- Precision tracker
- Backtracking with Azimuth Correction