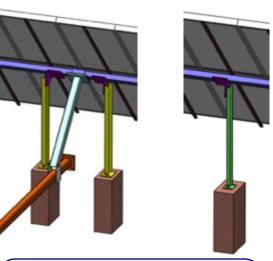

#### Single Axis Tracker by InSolare

- Flexible to challenging site contour and shape
- Fail Safe design
- Finite Element Modeling

- Spherical Metal Bearing
- Bearing to absorb upto 5
   Degree misalignment

**DESIGN** 

**STRUCTURE** 

**ACTUATOR** 

**CONTROLLER** 

- > 600KWp per Single Actuator
- Direct coupled Hydraulic joint
- NO GFAR BOX
- 3 min Stow time

- 32 bit micro Processor
- Precision tracker
- Backtracking with Azimuth Correction

#### **Tracker Structure Components**