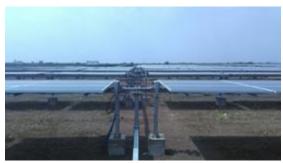

#### Single Axis Tracker by InSolare

- Flexible to challenging site contour and shape
- Fail Safe design
- Finite Element Modeling

- Spherical Metal Bearing
- Bearing to absorb upto 5
   Degree misalignment

**DESIGN** 

**STRUCTURE** 

**ACTUATOR** 

**CONTROLLER** 

- > 600KWp per Single Actuator
- Direct coupled Hydraulic joint
- NO GFAR BOX
- 3 min Stow time

- 32 bit micro Processor
- Precision tracker
- Backtracking with Azimuth Correction