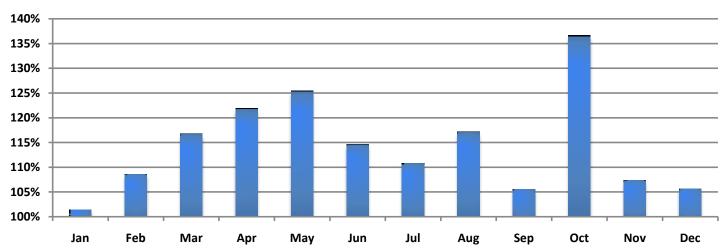

#### India's Longest Running Single Axis Tracker since 2011

**InSolare Tracker Performance over Fixed Tilt** 

#### 5MW Single Axis Tracker Plant – Since 2011

- Advance System Single Axis Tracking
- 15-18% Higher Power output
- 99% System Up time
- Plant commissioned in 2011

Thin Film Technology

600 Tons of Steel used

35 Acres Solar Plot

>22% CUF

Hydraulic Based Tracking Technology

Highest unit generation per MW for 5 years