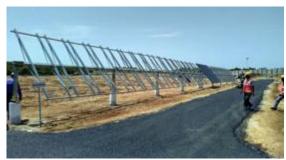

#### Single Axis Tracker by InSolare

- Flexible to challenging site contour and shape
- Fail Safe design
- Finite Element Modeling

- Spherical Metal Bearing
- Bearing to absorb upto 5
   Degree misalignment

**DESIGN** 

**STRUCTURE** 

**ACTUATOR** 

**CONTROLLER** 

- > 600KWp per Single Actuator
- Direct coupled Hydraulic joint
- NO GFAR BOX
- 3 min Stow time

- 32 bit micro Processor
- Precision tracker
- Backtracking with Azimuth Correction

## Single Row Assembly Model

#### **Tracker Components**

- 90% Parts are industry standard sections
- 80 micron average Hot Dip Galvanizing parts
- GSM Purlin
- Easy to source and fabricate
- Total 60 Tonne Structure weight per MWp

#### **Tracker Structure Components**